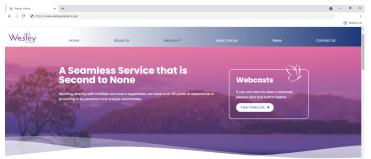

## Access the webcast in 3 simple steps

٦

Navigate to the Wesley Media homepage:

www.wesleymedia.co.uk

2

Click the 'View Webcast' button

3

Enter the supplied 'Order ID' & 'Password' and click 'Login'