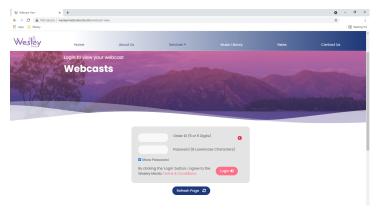

## Access the webcast in 3 simple steps

٦

Navigate to the Wesley Media homepage:

www.wesleymedia.co.uk

2

Click the 'View Webcast' button

3

Enter the supplied 'Order ID' & 'Password' and click 'Login'

Once logged in the stream will begin automatically when the service starts.

Please note, the webcast will not start streaming until the scheduled start time on the day of the service.

Committed to audiovisual excellence