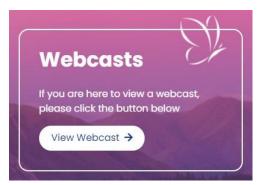

## Access the webcast in 3 simple steps

٦

Navigate to the Wesley Media homepage:

www.wesleymedia.co.uk

2

Click the 'View Webcast' button

3

Enter the supplied 'Order ID' & 'Password' and click 'Login'